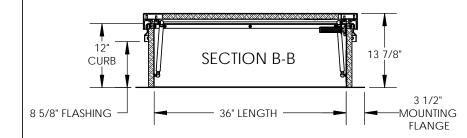

ROOF HATCH SIZE 36" (WIDTH) x 36" (LENGTH) CLEAR OPENING 28 1/8" (WIDTH) x 35 1/2" (LENGTH) ROUGH OPENING 36" (WIDTH) x 36" (LENGTH)

| PROJECT:                                                                                                                                                                   |                                                                   |             |                       |                       |          |  |  |
|----------------------------------------------------------------------------------------------------------------------------------------------------------------------------|-------------------------------------------------------------------|-------------|-----------------------|-----------------------|----------|--|--|
|                                                                                                                                                                            |                                                                   | PROJECT:    |                       |                       |          |  |  |
| ARCHITECT:                                                                                                                                                                 |                                                                   | ARCHITECT:  |                       |                       |          |  |  |
| CONTRACTOR:                                                                                                                                                                |                                                                   | CONTRACTOR: |                       |                       |          |  |  |
| QTY:                                                                                                                                                                       |                                                                   | QTY:        |                       |                       |          |  |  |
| PART: BG3636                                                                                                                                                               | BG3636                                                            |             |                       | PART:                 |          |  |  |
| Dabcock         TITLE:         BRHUG36X36S1T Roof Hatch           9300 73rd Avenue North         Personnel II, 36x36, S Dr,           Galvn Steel, Red Pwd, Sngl Wall Curb | BRHUG36X36S1T R<br>Personnel II, 36x30<br>Galvn Steel, Red Pwd, S |             | nue North<br>MN 55428 | /3rd Aver<br>yn Park, | 9300 7   |  |  |
| NAME DATE SIZE DWG. NO.                                                                                                                                                    | DWG. NO.                                                          | SIZE        | DATE                  | NAME                  |          |  |  |
| DRAWN SGS 04/01/15 A BG3636 -                                                                                                                                              | BG3636                                                            | Α           | 04/01/15              | SGS                   | DRAWN    |  |  |
| RELEASED IMT 04/01/15 WEIGHT: 141 lbs SHEET 1 OF 2                                                                                                                         | GHT: 141 lbs                                                      | WE          | 04/01/15              | IMT                   | RELEASED |  |  |