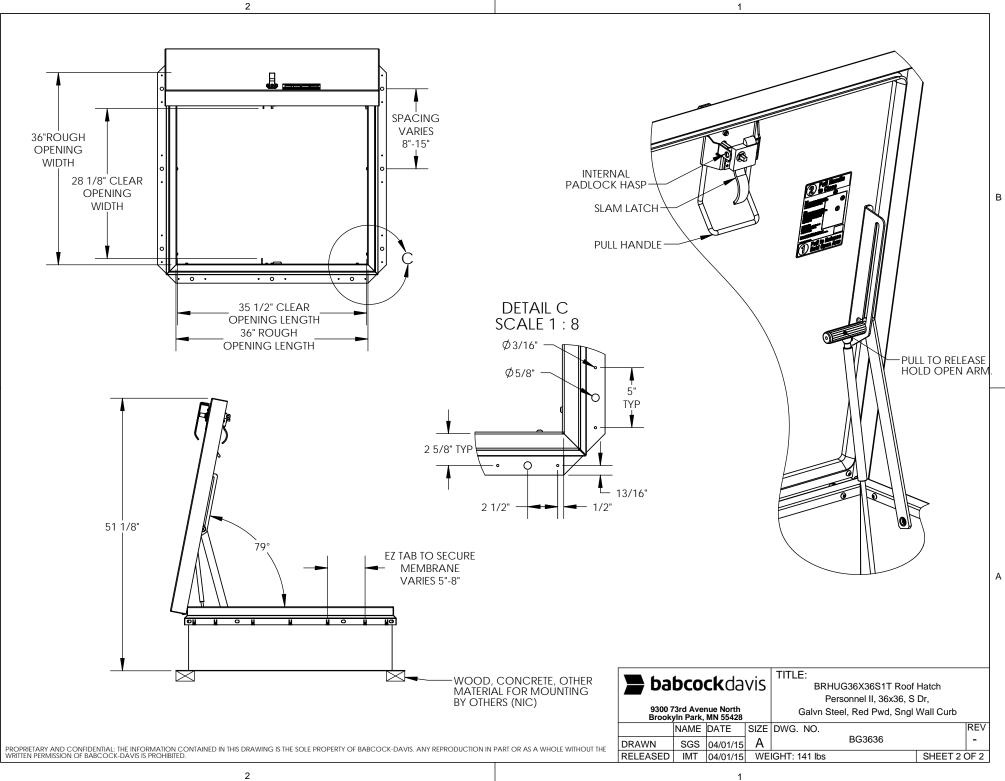

D HINGE: PINTLE HINGE WITH STAINLESS STEEL HINGE PINS.

HOLD OPEN ARM: ZINC PLATED STEEL AUTOMATIC HOLD OPEN ARM LOCKS
 COVER IN FULLY OPEN POSITION WITH RED VINYL GRIP HANDLE PULL RELEASE.
 PROPRIETARY AND CONFIDENTIAL: THE INFORMATION CONTAINED IN THIS DRAWING IS THE SOLE PROPERTY OF BABCOCK-DAVIS. ANY REPRODUCTION IN PART OR AS A WHOLE WITHOUT THE
WRITTEN PERMISSION OF BABCOCK-DAVIS IS PROHIBITED.

(2) LATCH: ZINC PLATED STEEL SLAM LATCH, HOLDS COVER CLOSED AGAINST 20PSF WIND UPLIFT, INTERIOR AND EXTERIOR TURN HANDLES WITH PADLOCK HASPS.

 $\triangleleft$ 

ECTION

 $\langle 4 \rangle$ 

15 7/8'

DWDER COAT

ROOF HATCH SIZE 36" (WIDTH) x 36" (LENGTH) CLEAR OPENING 28 1/8" (WIDTH) x 35 1/2" (LENGTH) ROUGH OPENING 36" (WIDTH) x 36" (LENGTH)

| PROJECT:                                                                                                                                                                   |                                                                   |             |                       |                       |          |  |  |
|----------------------------------------------------------------------------------------------------------------------------------------------------------------------------|-------------------------------------------------------------------|-------------|-----------------------|-----------------------|----------|--|--|
|                                                                                                                                                                            |                                                                   | PROJECT:    |                       |                       |          |  |  |
| ARCHITECT:                                                                                                                                                                 |                                                                   | ARCHITECT:  |                       |                       |          |  |  |
| CONTRACTOR:                                                                                                                                                                |                                                                   | CONTRACTOR: |                       |                       |          |  |  |
| QTY:                                                                                                                                                                       |                                                                   | QTY:        |                       |                       |          |  |  |
| PART: BG3636                                                                                                                                                               | BG3636                                                            |             |                       | PART:                 |          |  |  |
| Dabcock         TITLE:         BRHUG36X36S1T Roof Hatch           9300 73rd Avenue North         Personnel II, 36x36, S Dr,           Galvn Steel, Red Pwd, Sngl Wall Curb | BRHUG36X36S1T R<br>Personnel II, 36x30<br>Galvn Steel, Red Pwd, S |             | nue North<br>MN 55428 | /3rd Aver<br>yn Park, | 9300 7   |  |  |
| NAME DATE SIZE DWG. NO.                                                                                                                                                    | DWG. NO.                                                          | SIZE        | DATE                  | NAME                  |          |  |  |
| DRAWN SGS 04/01/15 A BG3636 -                                                                                                                                              | BG3636                                                            | Α           | 04/01/15              | SGS                   | DRAWN    |  |  |
| RELEASED IMT 04/01/15 WEIGHT: 141 lbs SHEET 1 OF 2                                                                                                                         | GHT: 141 lbs                                                      | WE          | 04/01/15              | IMT                   | RELEASED |  |  |