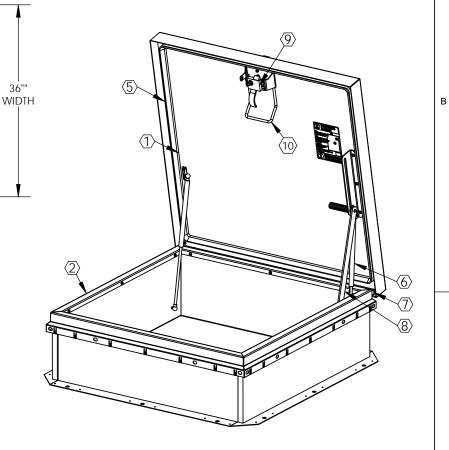

D HINGE: PINTLE HINGE WITH STAINLESS STEEL HINGE PINS.

HOLD OPEN ARM: ZINC PLATED STEEL AUTOMATIC HOLD OPEN ARM LOCKS
 COVER IN FULLY OPEN POSITION WITH RED VINYL GRIP HANDLE PULL RELEASE.
 PROPRIETARY AND CONFIDENTIAL: THE INFORMATION CONTAINED IN THIS DRAWING IS THE SOLE PROPERTY OF BABCOCK-DAVIS. ANY REPRODUCTION IN PART OR AS A WHOLE WITHOUT THE
WRITTEN PERMISSION OF BABCOCK-DAVIS IS PROHIBITED.

(2) LATCH: ZINC PLATED STEEL SLAM LATCH, HOLDS COVER CLOSED AGAINST 20PSF WIND UPLIFT, INTERIOR AND EXTERIOR TURN HANDLES WITH PADLOCK HASPS.

 $\triangleleft$ 

ECTION

 $\langle 4 \rangle$ 

15 7/8'

DWDER COAT