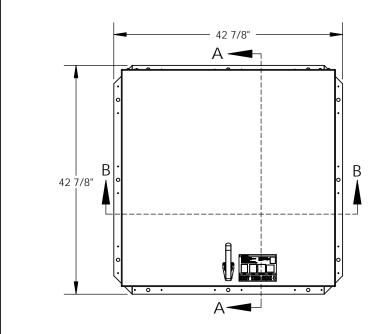

## NOTES:

-WHEN INSTALLING ON A PITCHED ROOF UP TO 7:12, THE HINGE SIDE(LENGTH)MUST BE PARALLEL TO THE SLOPE. - WIDTH X LENGTH DIMENSIONS ARE MEASURED INSIDE CURB TO INSIDE CURB. THE WIDTH IS HINGE TO LATCH AND LENGTH IS HINGED SIDE.

ROOF HATCH SIZE 36" (WIDTH) x 36" (LENGTH) CLEAR OPENING 28 1/8" (WIDTH) x 35 1/2" (LENGTH) ROUGH OPENING 36" (WIDTH) x 36" (LENGTH)

| PROJECT:                                                                                                                                                                   |                                                                   |             |                       |                       |          |  |  |
|----------------------------------------------------------------------------------------------------------------------------------------------------------------------------|-------------------------------------------------------------------|-------------|-----------------------|-----------------------|----------|--|--|
|                                                                                                                                                                            |                                                                   | PROJECT:    |                       |                       |          |  |  |
| ARCHITECT:                                                                                                                                                                 |                                                                   | ARCHITECT:  |                       |                       |          |  |  |
| CONTRACTOR:                                                                                                                                                                |                                                                   | CONTRACTOR: |                       |                       |          |  |  |
| QTY:                                                                                                                                                                       |                                                                   | QTY:        |                       |                       |          |  |  |
| PART: BG3636                                                                                                                                                               | BG3636                                                            |             |                       | PART:                 |          |  |  |
| Dabcock         TITLE:         BRHUG36X36S1T Roof Hatch           9300 73rd Avenue North         Personnel II, 36x36, S Dr,           Galvn Steel, Red Pwd, Sngl Wall Curb | BRHUG36X36S1T R<br>Personnel II, 36x30<br>Galvn Steel, Red Pwd, S |             | nue North<br>MN 55428 | /3rd Aver<br>yn Park, | 9300 7   |  |  |
| NAME DATE SIZE DWG. NO.                                                                                                                                                    | DWG. NO.                                                          | SIZE        | DATE                  | NAME                  |          |  |  |
| DRAWN SGS 04/01/15 A BG3636 -                                                                                                                                              | BG3636                                                            | Α           | 04/01/15              | SGS                   | DRAWN    |  |  |
| RELEASED IMT 04/01/15 WEIGHT: 141 lbs SHEET 1 OF 2                                                                                                                         | GHT: 141 lbs                                                      | WE          | 04/01/15              | IMT                   | RELEASED |  |  |

A

2

В

А